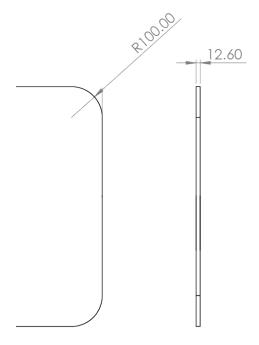

- Natural waxed plywood edge
- Rounded radius corners
- Magnetic dry wipe writeable surface
- Split batten mounting system
- 12.6mm thickness