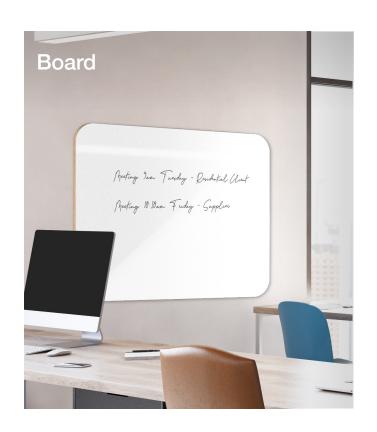

## Scandinavian-Inspired Birch Ply Whiteboard

Bring unique design to your space with the Skändi Range. Whiteboard systems that offer simple design consistency.

| Sistem | Whiteboard Wall   |
|--------|-------------------|
| Board  | Single Whiteboard |

The magnetic writing surface is laid upon solid Scandinavian plywood made for architectural joinery applications. This product has a warm, light coloured appearance and intricate grain detail finished in a beautiful smooth natural waxed edge. The Skändi is a stylish natural-looking piece that works well in any space.