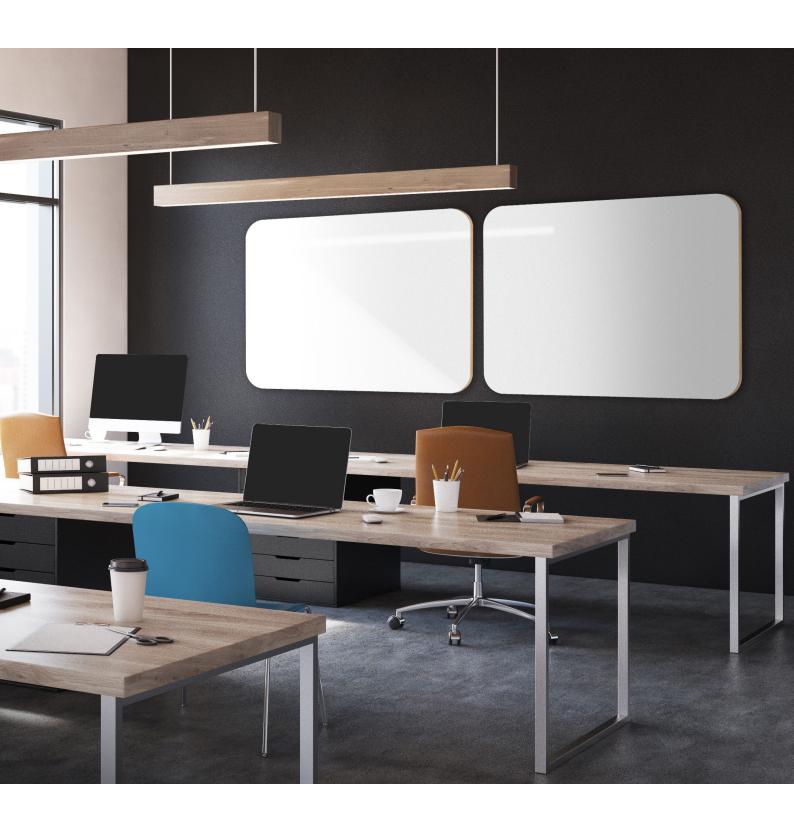

## Scandinavian-Inspired Birch Ply Whiteboard

Bring unique design to your space with the Skändi Range. Whiteboard systems that offer simple design consistency.

| Sistem | Whiteboard Wall   |
|--------|-------------------|
| Board  | Single Whiteboard |

The magnetic writing surface is laid upon solid Scandinavian plywood made for architectural joinery applications. This product has a warm, light coloured appearance and intricate grain detail finished in a beautiful smooth natural waxed edge. The Skändi is a stylish natural-looking piece that works well in any space.