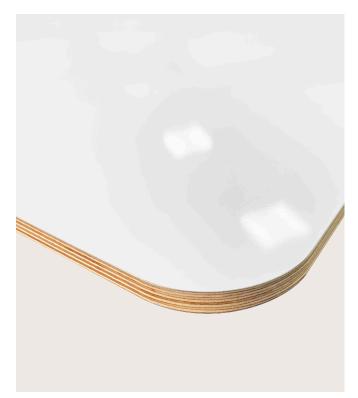

The magnetic writing surface is laid upon solid Scandinavian plywood made for architectural joinery applications. This product has a warm, light coloured appearance and intricate grain detail finished in a beautiful smooth natural waxed edge. The Skändi is a stylish natural-looking piece that works well in any space.

- Natural waxed plywood edge
- Rounded radius corners
- Magnetic dry wipe writeable surface
- Split batten mounting system
- 12.6mm thickness