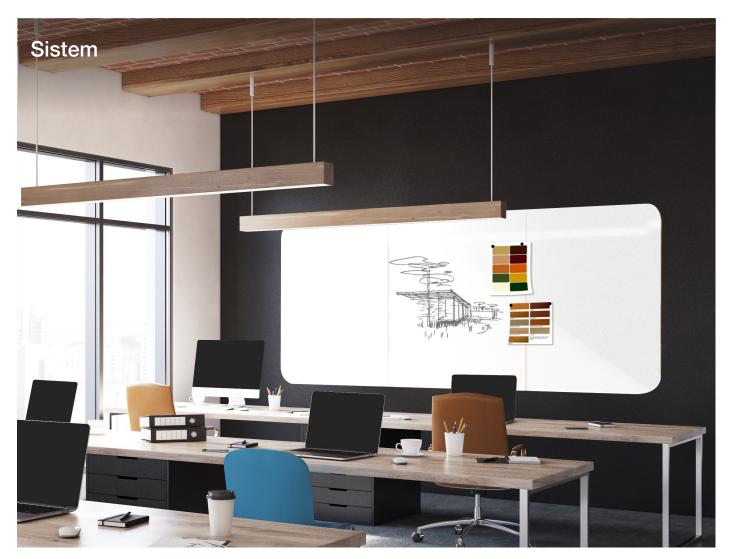

## Scandinavian-Inspired Birch Ply Whiteboard

Bring unique design to your space with the Skändi Range. Whiteboard systems that offer simple design consistency.

| Sistem | Whiteboard Wall   |
|--------|-------------------|
| Board  | Single Whiteboard |

| Code      | Skandi Sistem - Whiteboard Wall | Size (mm)   | Min. Order |
|-----------|---------------------------------|-------------|------------|
| SKD1200-O | Outer - Round + Square Corners  | 1180 x 900  | 2          |
| SKD1200-I | Inner - Square corners          | 1180 x 900  | 1          |
| SKD1800-0 | Outer - Round + Square Corners  | 1780 x 1180 | 2          |
| SKD1800-I | Inner - Square corners          | 1780 x 1180 | 1          |